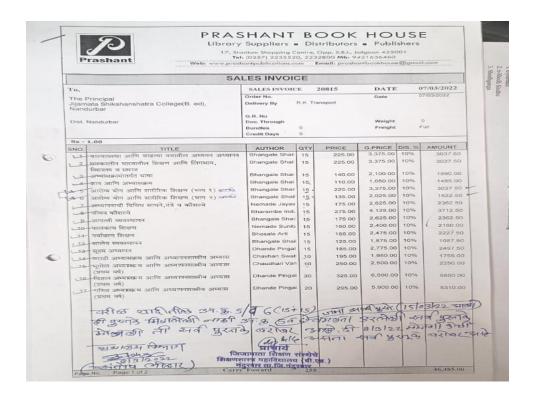

As above mentioned data in the table, annual expenditure for purchase of books, journals, and e-resources during the last five years are as above.

Attachement – Bills for year 2021 – 22 & 2022 – 23

Address - P.B.No.4, Waghoda Prince WANDURBAR. 425 412 (M.S.) Ph. (02564) 230169