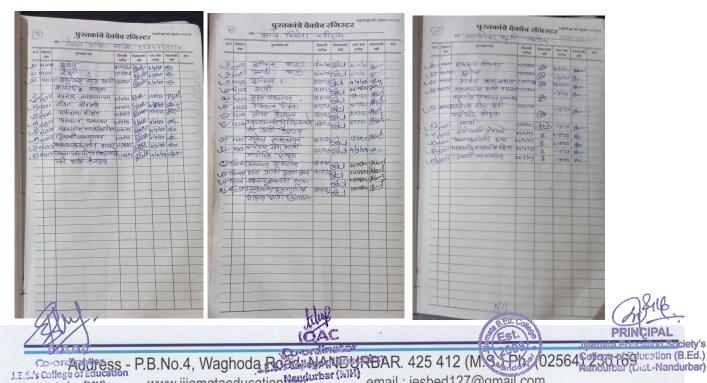

Date -

| Metrics ID | Metrics Deviation                                                                                                                                      |
|------------|--------------------------------------------------------------------------------------------------------------------------------------------------------|
| 4.2.5      | Percentage per day usage of library by teachers and students ( foot falls and login data for online access) during the latest completed academic year) |

| HEI Input | Month    | Working Days | Total Users |
|-----------|----------|--------------|-------------|
| 4.2.5.1   | January  | 23           | 75          |
| 4.2.5.2   | February | 25           | 82          |
| 4.2.5.3   | March    | 22           | 67          |
| 4.2.5.4   | April    | 24           | 73          |
| 4.2.5.5   | May      | 25           | 92          |

As above mentioned data in the table, Percentage per day usage of library by teachers and students (foot falls and login data for online access) during the latest completed academic year) are as above.

## Attachement - Library Register - Student & Teachers

email: jesbed127@gmail.com

www.jijamataeducation.org

Year of Establishment -2008

(B.ed.)