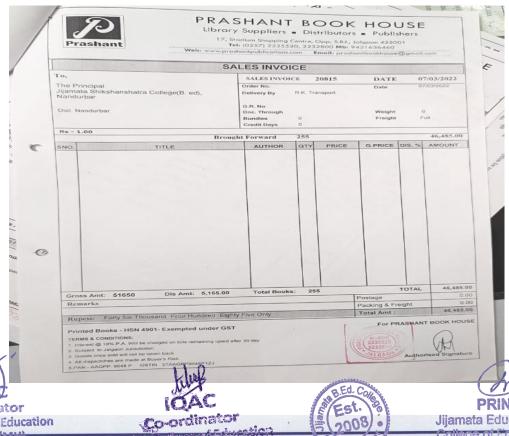

Date -

| Metrics ID | Metrics Deviation                                                                                                     |
|------------|-----------------------------------------------------------------------------------------------------------------------|
| 4.2.4      | Average annual expenditure for purchase of books, journals, and e-resources during the last five years (INR in Lakhs) |

| Academic Year      | 2018/19 | 2019/20 | 2020/21 | 2021/22 | 2022/23 |
|--------------------|---------|---------|---------|---------|---------|
| Annual Expenditure | 0       | 0       | 0       | 0.2900  | 0.56253 |

As above mentioned data in the table, annual expenditure for purchase of books, journals, and e-resources during the last five years are as above.

Attachement – Bills for year 2021 – 22 & 2022 – 23

Address - P.B.No.4, Waghoda Prince WANDURBAR. 425 412 (M.S.) Ph. (02564) 230169